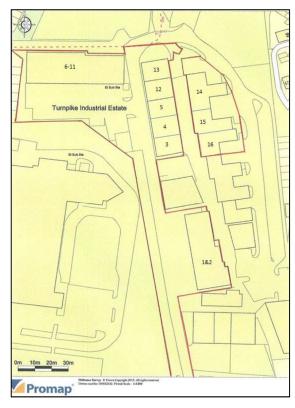

## Accommodation

| Unit No | Gross Internal Floor Area |
|---------|---------------------------|
| 1 & 2   | 8, 442 sq ft              |
| 3 & 4   | 4,421 sq ft               |
| 5       | 2,363 sq ft               |
| 6       | 2,070 sq ft               |
| 7       | 2,233 sq ft               |
| 8       | 1,769 sq ft               |
| 9       | 1,950 sq ft               |
| 10 & 11 | 3,945 sq ft               |
| 12      | 2,482 sq ft               |
| 13      | 2,054 sq ft               |
| 14      | 4,866 sq ft               |
| 15      | 2,805 sq ft               |
| 16      | 2,762 sq ft               |